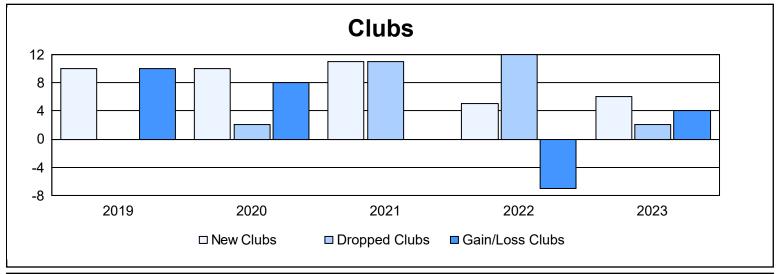

District S 2

As of June 2023 Cumulative

| Year      | New<br>Clubs | Dropped<br>Clubs | Gain/<br>Loss<br>Clubs | New<br>Members | Charter<br>Members | Reinstate<br>Members | Transfer<br>Members | Total<br>Member<br>Added | Total<br>Members<br>Dropped | Gain/<br>Loss<br>Members |
|-----------|--------------|------------------|------------------------|----------------|--------------------|----------------------|---------------------|--------------------------|-----------------------------|--------------------------|
| 2018-2019 | 10           | 0                | 10                     | 194            | 315                | 32                   | 2                   | 543                      | 416                         | 127                      |
| 2019-2020 | 10           | 2                | 8                      | 89             | 197                | 39                   | 0                   | 325                      | 554                         | -229                     |
| 2020-2021 | 11           | 11               | 0                      | 327            | 240                | 15                   | 12                  | 594                      | 449                         | 145                      |
| 2021-2022 | 5            | 12               | -7                     | 415            | 160                | 75                   | 10                  | 660                      | 685                         | -25                      |
| 2022-2023 | 6            | 2                | 4                      | 249            | 184                | 14                   | 7                   | 454                      | 490                         | -36                      |
| Average   | 8            | 5                | 3                      | 255            | 219                | 35                   | 6                   | 515                      | 519                         | -4                       |